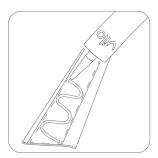

2. Prepare the tools: sharp saw, pencil and ruler.

- 3. Peel off the label from the board on its reverse you will find a detailed assembly instruction.
- 4. Cut the boards to the correct length.

5. Apply Vilo assembly glue to the boards - exactly as in the instructions on the label.