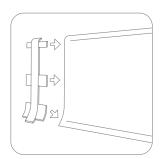

6. Fix the appropriate finishing accessories with hot glue. Apply glue to the elements shown in the picture and connect them to the skirting board

7. Press the skirting boards with attached accessories to the wall.