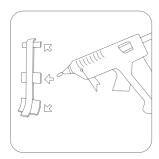

6. Fix the appropriate finishing accessories with hot glue. Apply glue to the elements shown in the picture and connect them to the skirting board

7. Press the skirting boards with attached accessories to the wall.