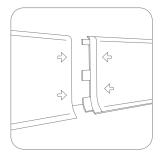

6. Fix the appropriate finishing accessories with hot glue. Apply glue to the elements shown in the picture and connect them to the skirting board

7. Press the skirting boards with attached accessories to the wall.