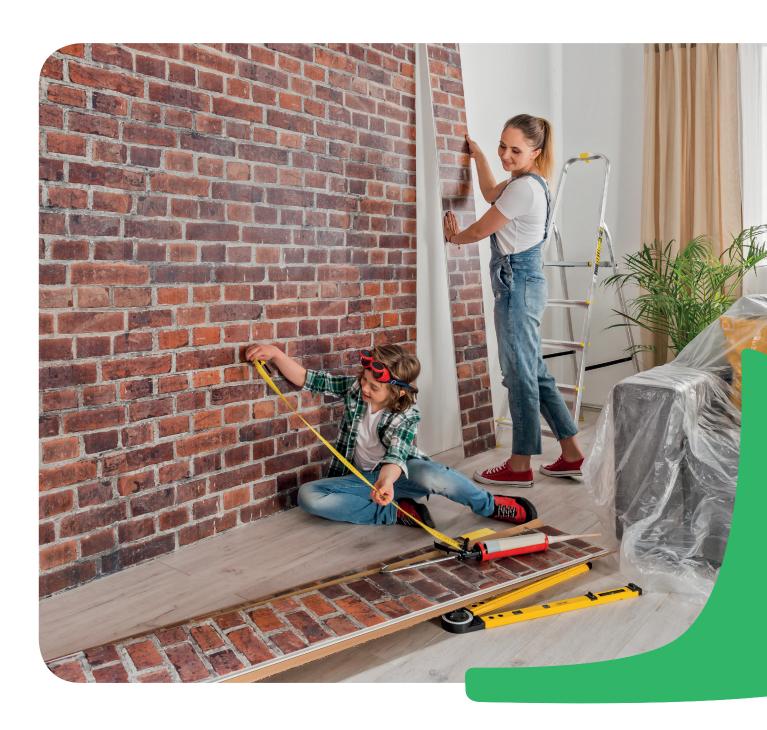

## Motivo decorative wall

Technical Data Sheet

| Profile Type                          | Motivo                                                                                                                                                                                                                                                                                                                                                                                                                                                                                                                               |  |
|---------------------------------------|--------------------------------------------------------------------------------------------------------------------------------------------------------------------------------------------------------------------------------------------------------------------------------------------------------------------------------------------------------------------------------------------------------------------------------------------------------------------------------------------------------------------------------------|--|
| <br>Material                          | PVC-U                                                                                                                                                                                                                                                                                                                                                                                                                                                                                                                                |  |
| Width                                 | 250 / 330 mm                                                                                                                                                                                                                                                                                                                                                                                                                                                                                                                         |  |
| Lenght                                | 2,65 m                                                                                                                                                                                                                                                                                                                                                                                                                                                                                                                               |  |
| Weight                                | 0,405 kg/m                                                                                                                                                                                                                                                                                                                                                                                                                                                                                                                           |  |
| Thinkness                             | 7,9 – 8,2 mm                                                                                                                                                                                                                                                                                                                                                                                                                                                                                                                         |  |
| Joint                                 | Smooth ,tongue-and-groove joint                                                                                                                                                                                                                                                                                                                                                                                                                                                                                                      |  |
| Accessories                           | PVC, 3m i 6m                                                                                                                                                                                                                                                                                                                                                                                                                                                                                                                         |  |
| Packing                               | 330 mm - 3 szt. 250 mm - 4 szt.                                                                                                                                                                                                                                                                                                                                                                                                                                                                                                      |  |
| Tools                                 | Conventional joiner tools.                                                                                                                                                                                                                                                                                                                                                                                                                                                                                                           |  |
| Storage                               | The Motivo decorative wall should be stored indoors, on a dry, flat and stable place the substrate, ensuring no direct contact with the ground, in a horizontal position, at a temperature not higher than 60 °C without exposing them to direct action sunlight.                                                                                                                                                                                                                                                                    |  |
| Fastening                             | a) For wooden battens, batten distance - 40cm<br>b) For glue for a smooth, non-flaking substrate                                                                                                                                                                                                                                                                                                                                                                                                                                     |  |
| Important installation<br>information | - the product can be installed in wet rooms (kitchen, bathroom), provided that it is sealed with silicone - do not install in places exposed to an open flame (gas stove) - assembly with glue - smooth, non-shedding substrate, glue based on hybrid polymer                                                                                                                                                                                                                                                                        |  |
| Maintenance                           | The Motivo decorative wall should be cleaned with water and a light detergent and a cloth. Don't leave detergent on the surface, rinse thoroughly after cleaning. The Motivo decorative wall should not be cleaned sharp and coarse cloths, sponges and brushes. Intensive scrubbing and the use of strong agents cleaning agents or leaving the detergents without rinsing may damage the panel surface or discolor the material. Do not use solvents or acids for cleaning and principles and measures based on these ingredients. |  |
| Environmental characteristics         | The product is 100% recyclable                                                                                                                                                                                                                                                                                                                                                                                                                                                                                                       |  |
|                                       |                                                                                                                                                                                                                                                                                                                                                                                                                                                                                                                                      |  |

LOW WEIGHT

WATERPROOF

EASY TO KEEP CLEAN

GLUED TO THE WALL