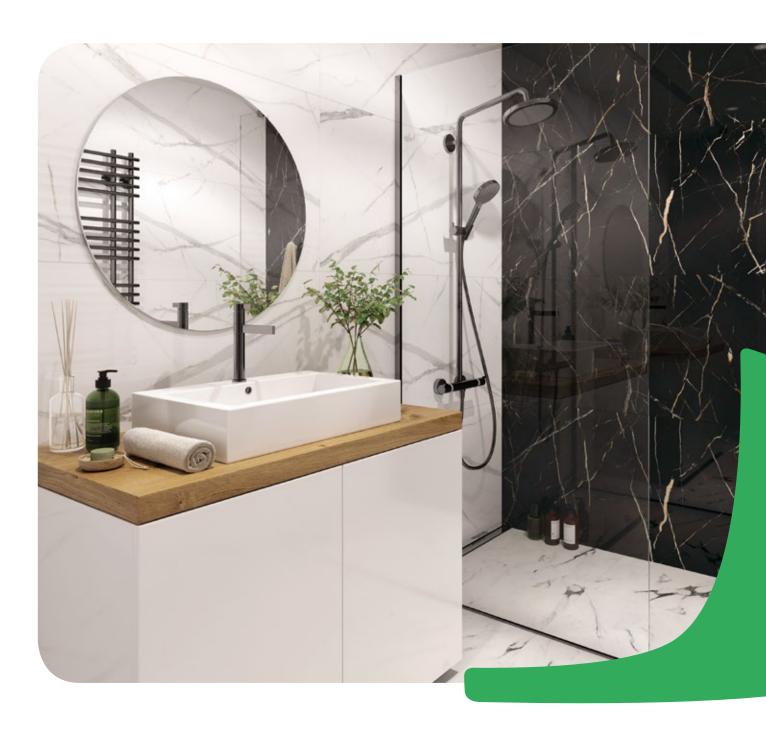

## SPC wall panels

| Profile Type                          | Walls Panels SPC                                                                                                                                                                                                                                                                                                                                                                                                                                                                                  |  |
|---------------------------------------|---------------------------------------------------------------------------------------------------------------------------------------------------------------------------------------------------------------------------------------------------------------------------------------------------------------------------------------------------------------------------------------------------------------------------------------------------------------------------------------------------|--|
| Material                              | Stone polymer composite                                                                                                                                                                                                                                                                                                                                                                                                                                                                           |  |
| Lenght x width                        | 30 cm x 60 cm / 120 cm x 60 cm                                                                                                                                                                                                                                                                                                                                                                                                                                                                    |  |
| Thinkness                             | 4 mm                                                                                                                                                                                                                                                                                                                                                                                                                                                                                              |  |
| Coverage area/ pack                   | 30 cm x 60 cm: 2,34 m <sup>2</sup> / 120 cm x 60 cm: 2,88 m <sup>2</sup>                                                                                                                                                                                                                                                                                                                                                                                                                          |  |
| Packing                               | 30 cm x 60 cm: 13 szt. (2,34 m2) / package<br>120 cm x 60 cm: 4 szt. (2,88 m2) / package                                                                                                                                                                                                                                                                                                                                                                                                          |  |
| Storage                               | The product should be stored in covered rooms, out of the reach of heating devices and direct sunlight. In conditions that protect the panels against contamination, deformation and mechanical damage.                                                                                                                                                                                                                                                                                           |  |
| Tools                                 | Use an upholstery knife or a saw for cutting.                                                                                                                                                                                                                                                                                                                                                                                                                                                     |  |
| Joint                                 | Tongue-and-groove joint                                                                                                                                                                                                                                                                                                                                                                                                                                                                           |  |
| Installation temperature              | Before installation, the panels should be left in the room where they will be installed in order to equalize their temperature with the ambient temperature.                                                                                                                                                                                                                                                                                                                                      |  |
| Important installation<br>information | the product can be installed in wet rooms (kitchen, bathroom), provided that it is sealed with silicone do not install in places exposed to an open flame (gas stove) sassembly with glue - smooth, non-shedding substrate, glue based on hybrid polymer                                                                                                                                                                                                                                          |  |
| Maintenance                           | Clean with a damp cloth or mild detergent. Do not leave liquid stains to dry. Vigorous scrubbing and the use of strong cleaning agents may damage the panel surface or discolor the panel. Do not use solvents, acids or liquids based on these ingredients for cleaning. Do not clean with sharp and coarse cloths, sponges and brushes. Do not leave cleaning agents on the surface, rinse thoroughly with water after cleaning, leaving cleaning agents on the surface may cause discoloration |  |
| Environmental characteristics         | The product is 100% recyclable                                                                                                                                                                                                                                                                                                                                                                                                                                                                    |  |

WATERPROOF INSTALLATION WITH GLUE

QUICK TO INSTALL