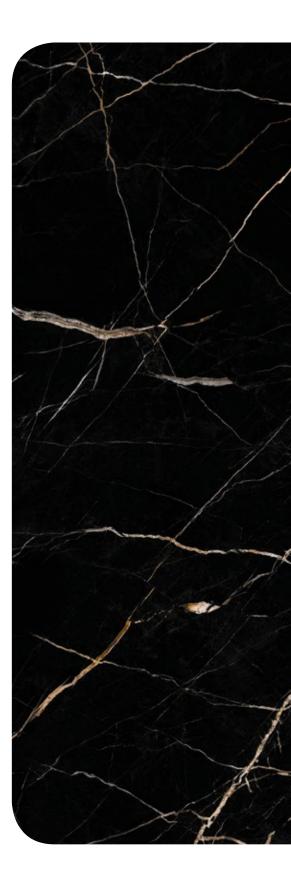

## SPC wall panels

| Profile Type                          | Walls Panels SPC                                                                                                                                                                                                                                                                                                                                                                                                                                                                                  |  |
|---------------------------------------|---------------------------------------------------------------------------------------------------------------------------------------------------------------------------------------------------------------------------------------------------------------------------------------------------------------------------------------------------------------------------------------------------------------------------------------------------------------------------------------------------|--|
| Material                              | Stone polymer composite                                                                                                                                                                                                                                                                                                                                                                                                                                                                           |  |
| Lenght x width                        | 30 cm x 60 cm / 120 cm x 60 cm                                                                                                                                                                                                                                                                                                                                                                                                                                                                    |  |
| Thinkness                             | 4 mm                                                                                                                                                                                                                                                                                                                                                                                                                                                                                              |  |
| Coverage area/ pack                   | 30 cm x 60 cm: 2,34 m <sup>2</sup> / 120 cm x 60 cm: 2,88 m <sup>2</sup>                                                                                                                                                                                                                                                                                                                                                                                                                          |  |
| Packing                               | 30 cm x 60 cm: 13 szt. (2,34 m2) / package<br>120 cm x 60 cm: 4 szt. (2,88 m2) / package                                                                                                                                                                                                                                                                                                                                                                                                          |  |
| Storage                               | The product should be stored in covered rooms, out of the reach of heating devices and direct sunlight. In conditions that protect the panels against contamination, deformation and mechanical damage.                                                                                                                                                                                                                                                                                           |  |
| Tools                                 | Use an upholstery knife or a saw for cutting.                                                                                                                                                                                                                                                                                                                                                                                                                                                     |  |
| Joint                                 | Tongue-and-groove joint                                                                                                                                                                                                                                                                                                                                                                                                                                                                           |  |
| Installation temperature              | Before installation, the panels should be left in the room where they will be installed in order to equalize their temperature with the ambient temperature.                                                                                                                                                                                                                                                                                                                                      |  |
| Important installation<br>information | the product can be installed in wet rooms (kitchen, bathroom), provided that it is sealed with silicone do not install in places exposed to an open flame (gas stove) sassembly with glue - smooth, non-shedding substrate, glue based on hybrid polymer                                                                                                                                                                                                                                          |  |
| Maintenance                           | Clean with a damp cloth or mild detergent. Do not leave liquid stains to dry. Vigorous scrubbing and the use of strong cleaning agents may damage the panel surface or discolor the panel. Do not use solvents, acids or liquids based on these ingredients for cleaning. Do not clean with sharp and coarse cloths, sponges and brushes. Do not leave cleaning agents on the surface, rinse thoroughly with water after cleaning, leaving cleaning agents on the surface may cause discoloration |  |
| Environmental characteristics         | The product is 100% recyclable                                                                                                                                                                                                                                                                                                                                                                                                                                                                    |  |